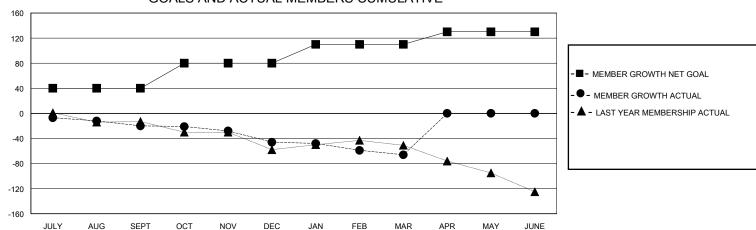

## GMT: LOCATION NEW ZEALAND GMT CA

| Clubs         |               |             |               | Members               |                        |                         |                                                    |  |
|---------------|---------------|-------------|---------------|-----------------------|------------------------|-------------------------|----------------------------------------------------|--|
|               | RESULTS FOR   | R 2023-2024 |               | RESULTS FOR 2023-2024 |                        |                         |                                                    |  |
| QUARTER       | NEW CLUB GOAL | NEW CLUBS   | DROPPED CLUBS | QUARTER MEMB          | BER GROWTH NET<br>GOAL | MEMBER GROWTH<br>ACTUAL | DROPPED<br>MEMBERS ACTUAL<br>(including transfers) |  |
| JULY/AUG/SEPT | 0             | 0           | 0             | JULY/AUG/SEPT         | 40                     | 35                      | 46                                                 |  |
| OCT/NOV/DEC   | 0             | 0           | 1             | OCT/NOV/DEC           | 40                     | 32                      | 54                                                 |  |
| JAN/FEB/MAR   | 0             | 0           | 0             | JAN/FEB/MAR           | 30                     | 13                      | 33                                                 |  |
| APR/MAY/JUNE  | 1             | 0           | 0             | APR/MAY/JUNE          | 20                     | 0                       | 0                                                  |  |

## GOALS AND ACTUAL MEMBERS CUMULATIVE

| DROPPED CLUBS: 1           |     | 30 CLUBS OF 53 ADDED 1 OR MORE<br>NEW MEMBERS | GENDER DISTRIBUTION  MALE 874 (66.82%) |              |     |
|----------------------------|-----|-----------------------------------------------|----------------------------------------|--------------|-----|
| DROPPED MEMBERS            |     |                                               | FEMALE                                 | 433 (33.10%) |     |
| DECEASED                   | 15  | CLICK HERE FOR CUMULATIVE                     | TOTAL FAMILY UNIT MEMBERS              |              | 136 |
| CLUB CANCELLED 0 OTHER 118 |     | MEMBERSHIP DATA                               | FAMILY MEMBERS PAYING HALF<br>DUES     |              | 68  |
| TOTAL                      | 133 |                                               |                                        |              |     |